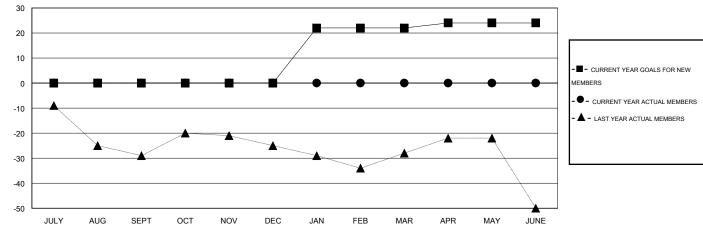

## GOALS AND ACTUAL NEW CLUBS CUMULATIVE

| DROPPED CLUBS: 0  DROPPED MEMBERS |   | 0 CLUBS OF 0 ADDED 1 OR MORE NEW<br>MEMBERS | GENDER DISTRIBU<br>MALE<br>FEMALE | TION<br>0 (100.00%)<br>0 (100.00%) |   |
|-----------------------------------|---|---------------------------------------------|-----------------------------------|------------------------------------|---|
| DECEASED                          | 0 | ASSESSMENT DATA                             | FAMILY UNIT MEMBERS               |                                    | 0 |
| CLUB CANCELLED OTHER              | 0 |                                             | HEAD OF HOUSEHOLD                 |                                    | 0 |
| TOTAL                             | 0 |                                             | NON-HEAD OF HOUSEHOLD             |                                    | 0 |