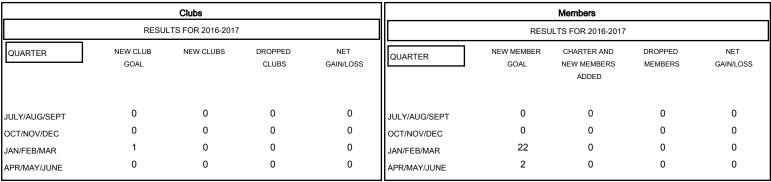

## GOALS AND ACTUAL NEW CLUBS CUMULATIVE

| DROPPED CLUBS: 0  DROPPED MEMBERS |   | 0 CLUBS OF 0 ADDED 1 OR MORE NEW<br>MEMBERS | GENDER DISTRIBU<br>MALE<br>FEMALE | TION<br>0 (100.00%)<br>0 (100.00%) |   |
|-----------------------------------|---|---------------------------------------------|-----------------------------------|------------------------------------|---|
| DECEASED                          | 0 | ASSESSMENT DATA                             | FAMILY UNIT MEMBERS               |                                    | 0 |
| CLUB CANCELLED OTHER              | 0 |                                             | HEAD OF HOUSEHOLD                 |                                    | 0 |
| TOTAL                             | 0 |                                             | NON-HEAD OF HOUSEHOLD             |                                    | 0 |